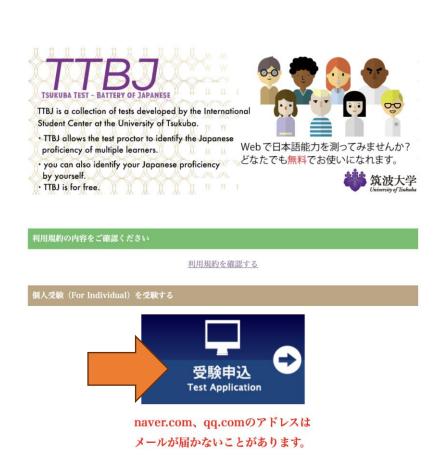

- Device: We recommend to take the exam with PC.
- \*You can also take the test on a tablet or mobile phone.

Go to TTBJ's individual page and click on Test application.

TTBJ's individual page https://ttbj.cegloc.tsukuba.ac.jp/p1.html