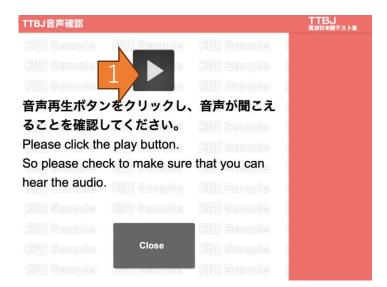

漢字力診断中級 (Intermediate Kanji Diagnostic Test)

漢字力診断上級 (Advanced Kanji Diagnostic Test)

- 1 Check the audio condition using "Audio check".
- 2 If you hear the sound, click "Yes".
- 3 Once you finish the system requirement check, click "Next".

#### システム環境チェック(System requirements check

PCが受験可能なスペックを満たしているか確認を行います。

(A system requirements check is being performed for your computer.)

音声が正しく聞こえるかチェックを行います。

(An audio check is being performed.)

以下のボタンをクリックするとウィンドウが立ち上がりますので、音声が聞こえるか確認してください。

(A window will appear when you click the button below. Please check and make sure that you can hear the audio.) 音声を確認する(Audio check)

また、以下の項目で1つでもNGがある場合、受験することができません。

(It is not possible to take the test if any of the items below does not meet the required specifications.)