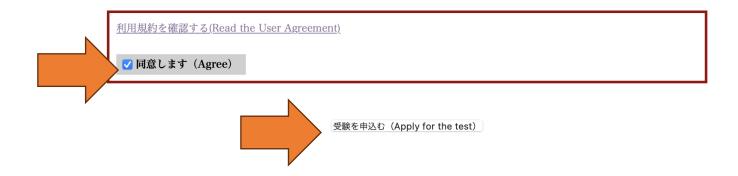

After reading the terms of use, click "Agree" and click "Apply for the test".

#### TTBJ利用規約(個人受験)

TTBJの利用を希望される方は、必ず、利用規約の内容をご確認ください。(Please carefully read the User Agreement before taking the TTBJ.)

利用規約の内容に同意いただける場合は、「同意します」にチェックを入れ、「受験を申し込む」ボタンをクリックしてください。(If you agree to the contents of the User Policy, please check the "Agree" box and then click on the "Apply for the test" button.)