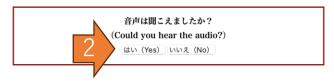

漢字力診断中級 (Intermediate Kanji Diagnostic Test)

漢字力診断上級 (Advanced Kanji Diagnostic Test)

- 1 Check the audio condition using "Audio check".
- 2 If you hear the sound, click "Yes".
- 3 Once you finish the system requirement check, click "Next".