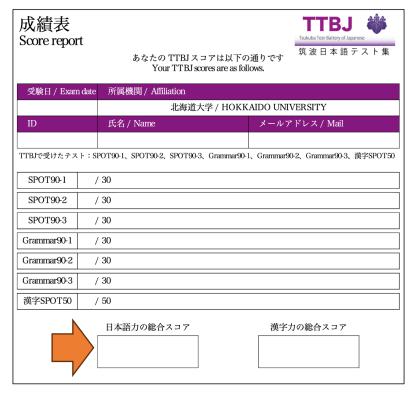

### 成績表 Score report

#### あなたの TTBJ スコアは以下の通りです Your TTBJ scores are as follows.

| 受験日 / Exam date 所属機関 / Affiliation                                                  |            |                             |  |  |
|-------------------------------------------------------------------------------------|------------|-----------------------------|--|--|
|                                                                                     | 北海道        | 北海道大学 / HOKKAIDO UNIVERSITY |  |  |
| ID                                                                                  | 氏名 / Name  | メールアドレス / Mail              |  |  |
|                                                                                     |            |                             |  |  |
| TTBJで受けたテスト:SPOT90-1、SPOT90-2、SPOT90-3、Grammar90-1、Grammar90-2、Grammar90-3、漢字SPOT50 |            |                             |  |  |
| SPOT90-1                                                                            | / 30       |                             |  |  |
| SPOT90-2                                                                            | / 30       |                             |  |  |
| SPOT90-3                                                                            | / 30       |                             |  |  |
| Grammar90-1                                                                         | / 30       |                             |  |  |
| Grammar90-2                                                                         | / 30       |                             |  |  |
| Grammar90-3                                                                         | / 30       |                             |  |  |
| 漢字SPOT50                                                                            | / 50       |                             |  |  |
|                                                                                     | 日本語力の総合スコア | 漢字力の総合スコア                   |  |  |