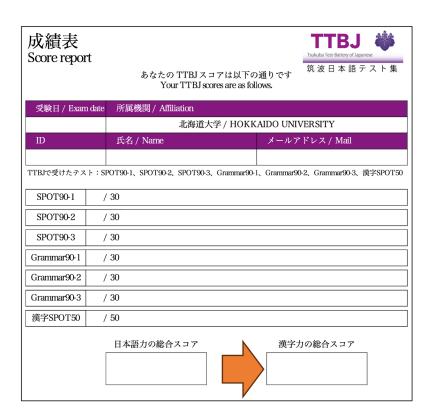

#### 成績表 Score report

あなたの TTBJ スコアは以下の通りです Your TTBJ scores are as follows.

| 受験日 / Exam date | 所属機関 / Affiliation |                 |
|-----------------|--------------------|-----------------|
|                 | 北海道大学 / HOKK       | AIDO UNIVERSITY |
| D               | 氏名 / Name          | メールアドレス / Mail  |
|                 |                    |                 |

TTBJで受けたテスト: SPOT90-1、SPOT90-2、SPOT90-3、Grammar90-1、Grammar90-2、Grammar90-3、漢字SPOT50

| SPOT90-1    | / 30 |  |  |  |
|-------------|------|--|--|--|
|             |      |  |  |  |
| SPOT90-2    | / 30 |  |  |  |
|             |      |  |  |  |
| SPOT90-3    | / 30 |  |  |  |
|             |      |  |  |  |
| Grammar90-1 | / 30 |  |  |  |
|             |      |  |  |  |
| Grammar90-2 | / 30 |  |  |  |
|             |      |  |  |  |
| Grammar90-3 | / 30 |  |  |  |
|             |      |  |  |  |
| 漢字SPOT50    | / 50 |  |  |  |
|             |      |  |  |  |

日本語力の総合スコア

漢字力の総合スコア